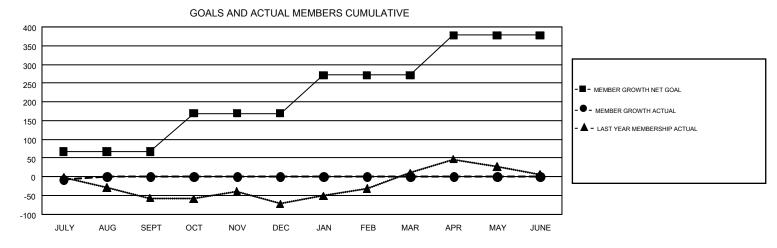

DEC

AUG

JULY

| Clubs                 |               |           |               | Members               |                           |                         |                                              |  |
|-----------------------|---------------|-----------|---------------|-----------------------|---------------------------|-------------------------|----------------------------------------------|--|
| RESULTS FOR 2019-2020 |               |           |               | RESULTS FOR 2019-2020 |                           |                         |                                              |  |
| QUARTER               | NEW CLUB GOAL | NEW CLUBS | DROPPED CLUBS | QUARTER               | MEMBER GROWTH NET<br>GOAL | MEMBER GROWTH<br>ACTUAL | DROPPED MEMBERS ACTUAL (including transfers) |  |
| JULY/AUG/SEPT         | 0             | 0         | 1             | JULY/AUG/SEPT         | 67                        | 6                       | 13                                           |  |
| OCT/NOV/DEC           | 0             | 0         | 0             | OCT/NOV/DEC           | 102                       | 0                       | 0                                            |  |
| JAN/FEB/MAR           | 3             | 0         | 0             | JAN/FEB/MAR           | 102                       | 0                       | 0                                            |  |
| APR/MAY/JUNE          | 1             | 0         | 0             | APR/MAY/JUNE          | 107                       | 0                       | 0                                            |  |